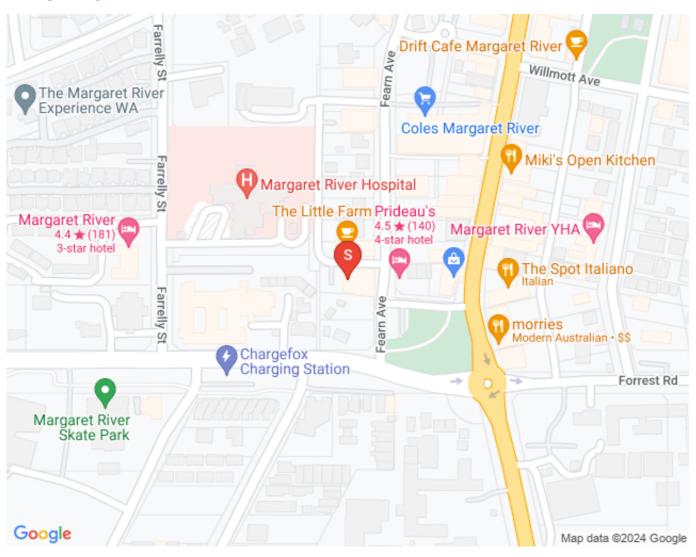

ises a circa 2002 built two storey commercial development of rammed earth and metal deck construction and is currently zoned �Town Centre� under the Shire of Augusta-Margaret River's Local Planning Scheme No. 1.

The development also provides owner occupiers and tenants with communal kitchens and amenities on both floors and ample parking for customers, with at least 19 non-exclusive car parking bays available at the rear of the complex.

Outgoings (FY20/21)

Shire Rates: \$3,385 p.a.\* Strata Levies: \$4,672 p.a.\* Water Rates: \$907 p.a.\*

\*Approximate only.

\$195,000 (plus GST)



# **Photo Gallery**















# Want to see more of Unit 10/34 Fearn Avenue, Margaret River?

email Barry Granville

or call him on 0407 572 937 to arrange an inspection.



### **Property Location**



#### First National Real Estate Margaret River

08 9757 9333





| Your | Agent |
|------|-------|
|      |       |
|      |       |
|      |       |
|      |       |

#### **Barry Granville**

m: 0407 572 937

e: barry@margaretriverrealestate.com.au

Barry started in real estate in Margaret River thirty years ago and consistently features as one of the highest performers in the region and has been included as one of the Top 10 Sales Persons in the First National network for several years. Barry applies his extensive knowledge of the local market, current market trends, his intimate contractual knowledge and his exceptional negotiation skills to achieve the best outcome for all of his clients.

Barry is the exclusive selling agent for Unit 10/34 Fearn Avenue, so if you have any queries